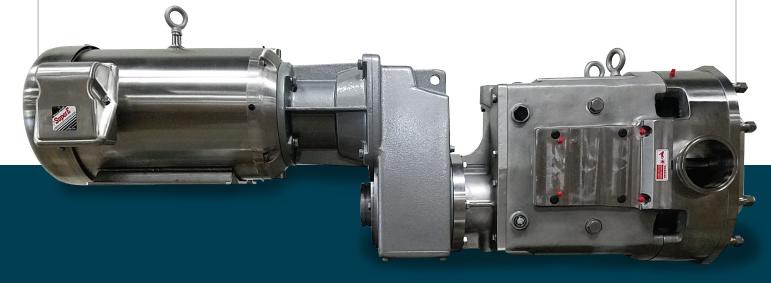

## **ZP-CC**

Space saving design reduces footprint by as much as 25%

## FEATURES -

- Multiple horsepower and gear ratio options
- Optional custom stainless base
- Self-aligning design eliminates misalignment issues
- Coupling and guard not required, right angle reducer can further increase space savings
- Improved clean-ability over traditional pump packages