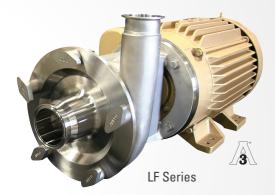

Ampco offers two pump styles suitable for various viscosities and semi solids. The LF Series Cryo Pump from Ampco is a high efficiency centrifugal pump offering a front loading internal seal suitable for higher flow and lower viscosity. If your extraction process requires pumping semi-solids or more viscous product, the ZP3 Series Cryo Pump is capable of up to 1,000,000cP.