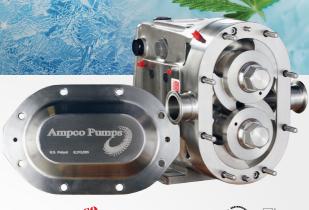

Ampco offers two pump styles suitable for various viscosities and semi solids. The LF Series Cryo Pump from Ampco is a high efficiency centrifugal pump offering a front loading internal seal suitable for higher flow and lower viscosity. If your extraction process requires pumping semi-solids or more viscous product, the ZP3 Series Cryo Pump is capable of up to 1,000,000cP.