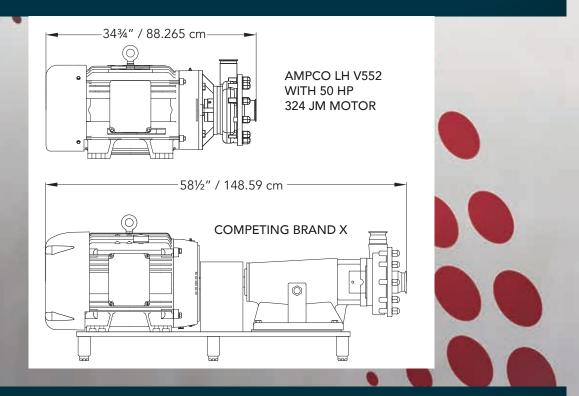

## LH Series of Close-coupled High Pressure Centrifugal Pumps offer:

Maximum inlet pressure of 600 psi Close-coupled, premium efficiency motors with JM frames Custom motor shaft made of AISI 4150 steel Custom bearings with an L10 life of 30,000 hrs Seals specifically designed for high pressure operation Lip seal flush option Standard stainless steel adapter Ampco's LH Series of High Pressure Centrifugal Pumps offers significant space savings and eliminate alignment problems

## LH Pumps are available in 3 models ranging from 15 HP to 75 HP

Visit www.ampcopumps.com for individual pump curves and dimensional drawings.

Ampco Pumps Company

-----

2045 W. Mill Road Glendale, WI 53209 Phone: 800.737.8671 www.ampcopumps.com Am Gäxwald 6 76863 Herxheim Germany Phone: +49 7276 5058515 info@ampcopumps.de