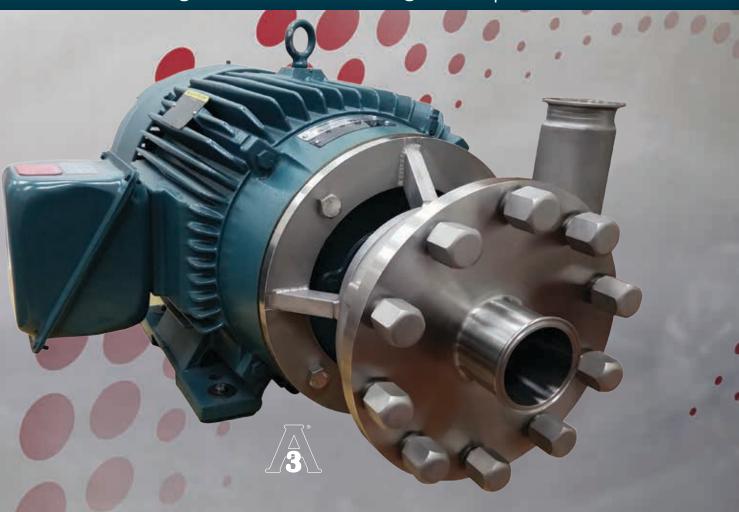

## LH Series of Close-coupled High Pressure Centrifugal Pumps offer:

Maximum inlet pressure of 600 psi Close-coupled, premium efficiency motors with JM frames Custom motor shaft made of AISI 4150 steel Custom bearings with an L10 life of 30,000 hrs Seals specifically designed for high pressure operation Lip seal flush option Standard stainless steel adapter Ampco's LH Series of High Pressure Centrifugal Pumps offers significant space savings and eliminate alignment problems