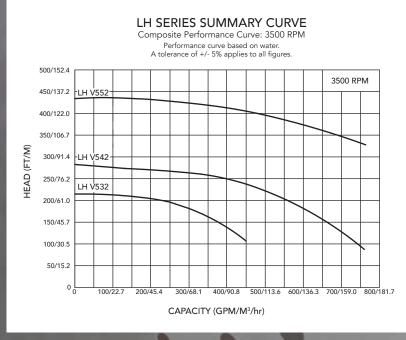

## LH Pumps are available in 3 models ranging from 15 HP to 75 HP

Visit www.ampcopumps.com for individual pump curves and dimensional drawings.

Ampco Pumps Company

-----

2045 W. Mill Road Glendale, WI 53209 Phone: 800.737.8671 www.ampcopumps.com Am Gäxwald 6 76863 Herxheim Germany Phone: +49 7276 5058515 info@ampcopumps.de